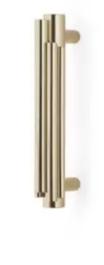

# BRUBECK CABINET HANDLES

REF TW5002

Brubeck cabinet hardware is composed of asymmetricated Polished Brass tubes, creating an artistic series of furniture door handles. This cabinet handle takes inspiration from Deligthfull's most luxurious lamps. Adorn your luxury furnitudesigns with Brubeck cabinet hardware.