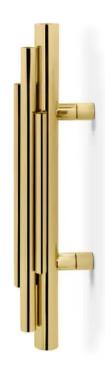

# BRUBECK CABINET HANDLES

REF TW5002

Brubeck cabinet hardware is composed of asymmetricated Polished Brass tubes, creating an artistic series of furniture door handles. This cabinet handle takes inspiration from Deligthfull's most luxurious lamps. Adorn your luxury furnitudesigns with Brubeck cabinet hardware.