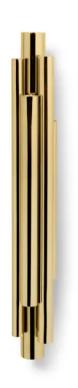

# BRUBECK CABINET HANDLES

REF TW5002

Brubeck cabinet hardware is composed of asymmetricated Polished Brass tubes, creating an artistic series of furniture door handles. This cabinet handle takes inspiration from Deligthfull's most luxurious lamps. Adorn your luxury furnitudesigns with Brubeck cabinet hardware.