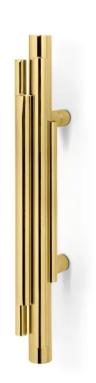

# BRUBECK CABINET HANDLES

REF TW5002

Brubeck cabinet hardware is composed of asymmetricated Polished Brass tubes, creating an artistic series of furniture door handles. This cabinet handle takes inspiration from Deligthfull's most luxurious lamps. Adorn your luxury furnitudesigns with Brubeck cabinet hardware.