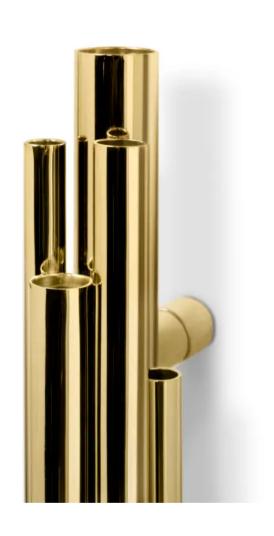

# BRUBECK CABINET HANDLES

REF TW5002

Brubeck cabinet hardware is composed of asymmetricated Polished Brass tubes, creating an artistic series of furniture door handles. This cabinet handle takes inspiration from Deligthfull's most luxurious lamps. Adorn your luxury furnitudesigns with Brubeck cabinet hardware.